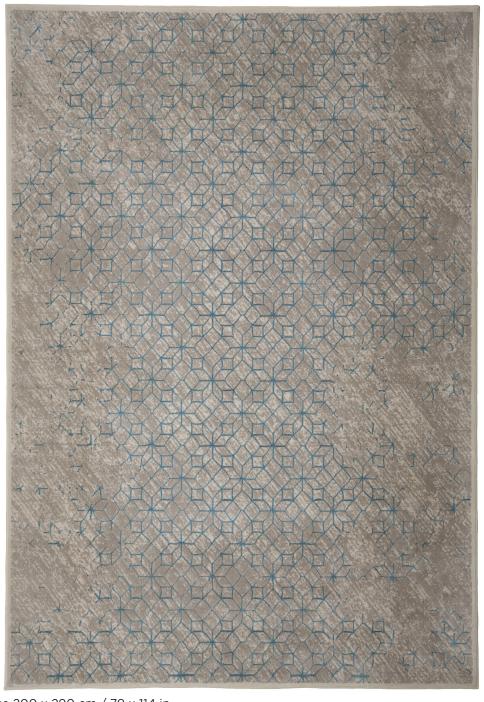

■ R864SBX • Turquoise 200 x 290 cm / 79 x 114 in



# PATINA R864

### **SCHEMATICS**

#### RECTANGULAR



200cm x 290cm 78,74" x 114,17"

## **FINISHINGS**

#### Color











ANTHRACITE

BRICK RED



## PATINA R864

### **TECHNICAL INFORMATION**

Patina combines texture and colour in delicate line work on a soft background; more it is a perfect blend of high quality polyester and hspp yarns. The vivid and playful colours bring depth and warmth to the vintage yet contemporary designs.

PRODUCT DETAILS

Composition: 60% HSPP – 40% Polyester

Pile Height: 9,5 mm −1/2inch

Care: Professional dry cleaning only

Made in Belgium



# PATINA R864

**NOTES**