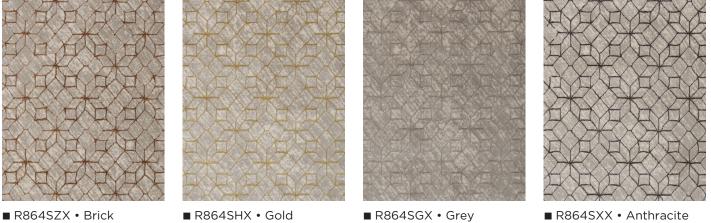

■ R864SBX • Turquoise 200 x 290 cm / 79 x 114 in



# PATINA R864

### **SCHEMATICS**

#### RECTANGULAR



200cm x 290cm 78,74" x 114,17"

## **FINISHINGS**

#### Color











ANTHRACITE

BRICK RED



## PATINA R864

### **TECHNICAL INFORMATION**

Patina combines texture and colour in delicate line work on a soft background; more it is a perfect blend of high quality polyester and hspp yarns. The vivid and playful colours bring depth and warmth to the vintage yet contemporary designs.

PRODUCT DETAILS

Composition: 60% HSPP – 40% Polyester

Pile Height: 9,5 mm −1/2inch

Care: Professional dry cleaning only

Made in Belgium



# PATINA R864

**NOTES**